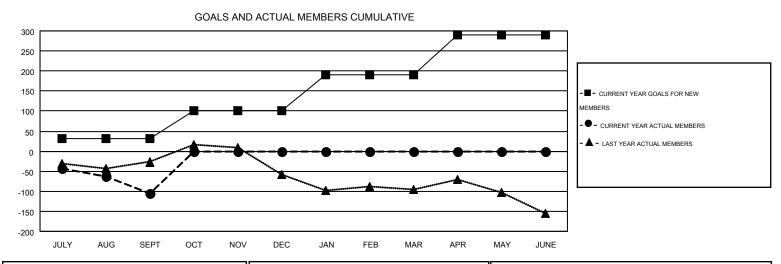

## MONTHLY MEMBERSHIP PROGRESS REPORT

Multiple District 43

Results as of: 9/30/2015

GMT CA 1

**LOCATION: KENTUCKY** 

|               |                  | Clubs            |                  |                  | Members               |                    |                                        |                    |                  |  |
|---------------|------------------|------------------|------------------|------------------|-----------------------|--------------------|----------------------------------------|--------------------|------------------|--|
|               | RESUL            | TS FOR 2015-2016 |                  |                  | RESULTS FOR 2015-2016 |                    |                                        |                    |                  |  |
| QUARTER       | NEW CLUB<br>GOAL | NEW CLUBS        | DROPPED<br>CLUBS | NET<br>GAIN/LOSS | QUARTER               | NEW MEMBER<br>GOAL | CHARTER AND<br>NEW<br>MEMBERS<br>ADDED | DROPPED<br>MEMBERS | NET<br>GAIN/LOSS |  |
| JULY/AUG/SEPT | 0                | 0                | 1                | -1               | JULY/AUG/SEPT         | 32                 | 114                                    | 219                | -105             |  |
| OCT/NOV/DEC   | 1                | 0                | 0                | 0                | OCT/NOV/DEC           | 68                 | 0                                      | 0                  | 0                |  |
| JAN/FEB/MAR   | 2                | 0                | 0                | 0                | JAN/FEB/MAR           | 90                 | 0                                      | 0                  | 0                |  |
| APR/MAY/JUNE  | 3                | 0                | 0                | 0                | APR/MAY/JUNE          | 99                 | 0                                      | 0                  | 0                |  |