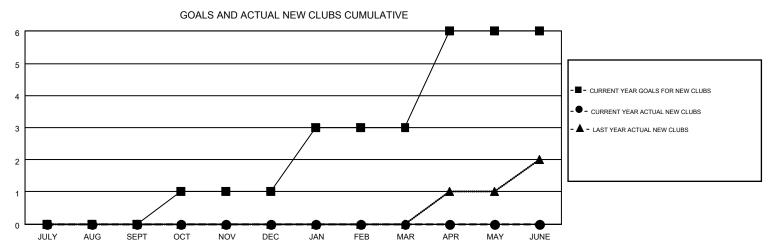

## MONTHLY MEMBERSHIP PROGRESS REPORT

Multiple District 43

Results as of: 9/30/2015

GMT CA 1

**LOCATION: KENTUCKY** 

|               |                  | Clubs            |                  |                  | Members               |                    |                                        |                    |                  |  |
|---------------|------------------|------------------|------------------|------------------|-----------------------|--------------------|----------------------------------------|--------------------|------------------|--|
|               | RESUL            | TS FOR 2015-2016 |                  |                  | RESULTS FOR 2015-2016 |                    |                                        |                    |                  |  |
| QUARTER       | NEW CLUB<br>GOAL | NEW CLUBS        | DROPPED<br>CLUBS | NET<br>GAIN/LOSS | QUARTER               | NEW MEMBER<br>GOAL | CHARTER AND<br>NEW<br>MEMBERS<br>ADDED | DROPPED<br>MEMBERS | NET<br>GAIN/LOSS |  |
| JULY/AUG/SEPT | 0                | 0                | 1                | -1               | JULY/AUG/SEPT         | 32                 | 114                                    | 219                | -105             |  |
| OCT/NOV/DEC   | 1                | 0                | 0                | 0                | OCT/NOV/DEC           | 68                 | 0                                      | 0                  | 0                |  |
| JAN/FEB/MAR   | 2                | 0                | 0                | 0                | JAN/FEB/MAR           | 90                 | 0                                      | 0                  | 0                |  |
| APR/MAY/JUNE  | 3                | 0                | 0                | 0                | APR/MAY/JUNE          | 99                 | 0                                      | 0                  | 0                |  |